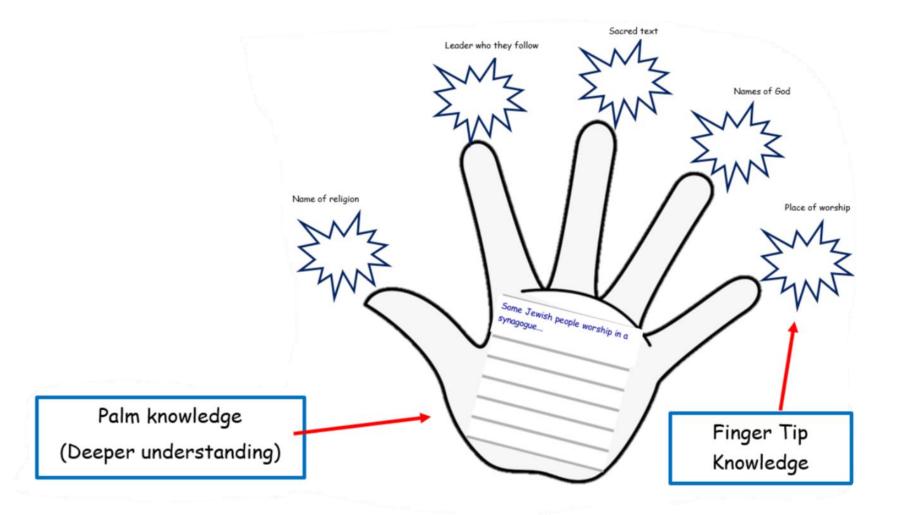

| UC: (Incarnation) Was<br>Jesus the Messiah?                                               | RT: What does it mean<br>to be a Muslim in<br>Bristol today?<br>MOSQUE TRIP       | UC: (Creation) Creation<br>or science:<br>conflicting or<br>complimentary?                        | RT: What can be done<br>to reduce racism? Can<br>religion help? / RE<br>ONLINE: Why did<br>Cassius Clay change<br>his name to<br>Mohammad Ali? | UC: (God) What does<br>it mean for Christians<br>if God is holy and<br>loving? |

UC = UNDERSTANDING CHRISTIANITY SCHEME

RT = RE TODAY SCHEME

## <u>CONCEPTS</u>



2. WAYS OF LIFE



3. IDENTITY & BELONGING



4. MEANING & PURPOSE